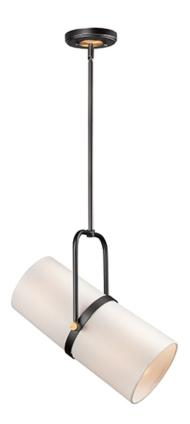

## PRODUCT DESCRIPTION

A unique collection featuring back to back Off-White fabric shades mounted to a frame of Bronze with Antique Brass accents. The adjustable mount allows you to direct the light where you most need it.

#### **FINISHES OPTION**

Bronze / Antique Brass (BZAB)

## MATERIAL

Fabric, Steel