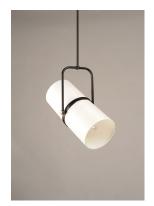

## PRODUCT DESCRIPTION

A unique collection featuring back to back Off-White fabric shades mounted to a frame of Bronze with Antique Brass accents. The adjustable mount allows you to direct the light where you most need it.

## MATERIAL

Fabric, Steel