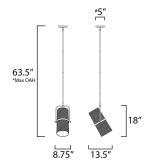

\*max overall height

## **MEASUREMENTS**

DIMENSION : 13.5" L x 8.75" W x 18" H

MAX OAH : 63.5" OAH

CANOPY : 5" W x 0.75" H x 5" L

HANGING WEIGHT : 4.18 lb