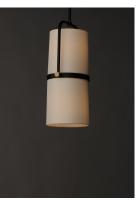

## PRODUCT DESCRIPTION

A unique collection featuring back to back Off-White fabric shades mounted to a frame of Bronze with Antique Brass accents. The adjustable mount allows you to direct the light where you most need it.

## MATERIAL

Fabric, Steel